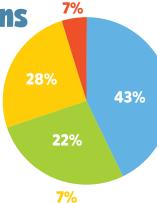

## **2022 CONTRIBUTIONS**

- **▶ Individuals** \$2,111,079
- **Corporations** \$1,074,749
- Organizations \$346,693
- **Foundations** \$1,381,465