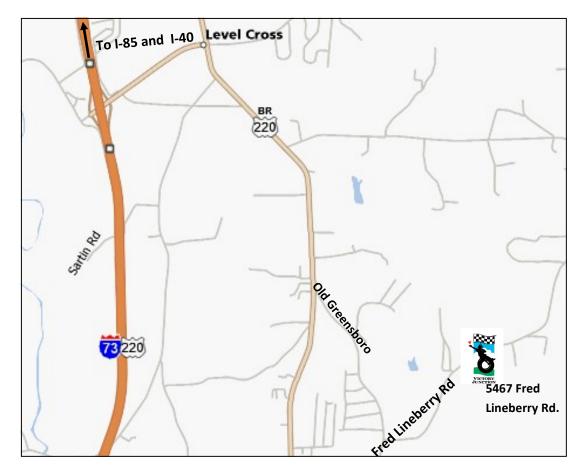

#### Internet Directions Address: 5467 Fred Lineberry Rd, Randleman, NC 27317

(use this address in your GPS unit or favorite map website)

#### From Asheville (West)

I-40 east to US-220 South toward Asheboro

Take the Level Cross Exit

Turn left off at the top of the ramp

Travel to the first stoplight

Turn right at the light (US-220 Business and Randleman Road)

Go straight through the roundabout at the BP station and travel one more mile.

Turn left on Old Greensboro (it veers off to the left)

Pass Level Cross Elementary School

Turn Left on Fred Lineberry Road

Travel about 1 mile until you see the Victory Junction entrance on left with the water tower.

Travel to the first stoplight

Turn right at the light (US-220 Business and Randleman Road)

Go straight through the roundabout at the BP station and travel one more mile.

Turn left on Old Greensboro (it veers off to the left)

Pass Level Cross Elementary School

Turn Left on Fred Lineberry Road

Travel about 1 mile until you see the Victory Junction entrance on left with the water tower.

#### From Charlotte / South Carolina (South-Southwest)

Travel I-85 North

Exit 113 onto NC-62 and turn right

Travel approximately 7 miles to US-220

Travel US-220 South to the Level Cross Exit

Take the exit and turn left

Go to the first stoplight and turn right on Business US-220

Go straight through the roundabout at the BP Gas Station and travel one more mile

Turn left on Old Greensboro (it veers off to the left)

Pass Level Cross Elementary School

Turn Left on Fred Lineberry Road

Travel about 1 mile until you see the Victory Junction entrance on left with the water tower.